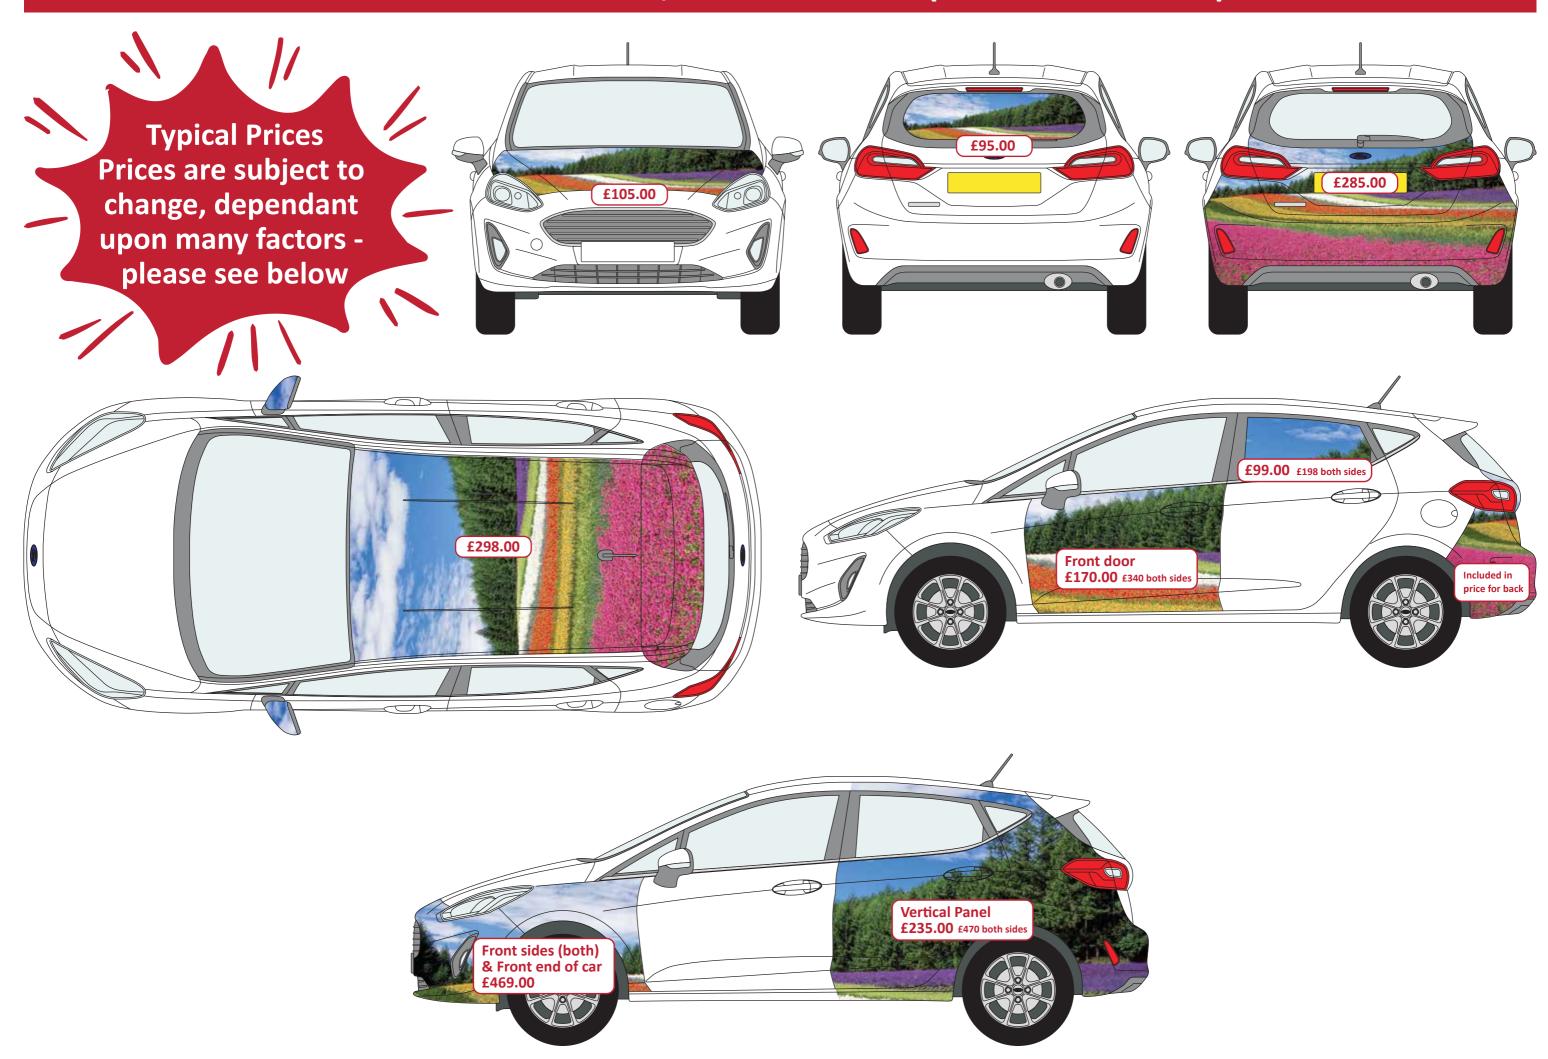

## Ford Fiesta sized car, rear windows (exc. contravision)

Prices include application & printing on a specialist wrap vinyl, gloss laminated for extra durability, but excludes design.

Based on a 'kerbside' wrap, which excludes internal trim, sills, steps etc.

Prices are subject to change, dependant upon many factors, including, but not limited to:

- \* Coverage the amount of vinyl used
- \* Fitting complexity deep recesses, door handles, locks, rear wiper, grills, trims etc.
- \* Design alignment of certain designs across panels, contour cutting
- \* Condition of vehicle must be clean free of tar spots, previous graphics (and glue residue)
- \* Printed graphics are more expensive than stock, single spot colour vinyl
- \* Stripping of any existing graphics, badges & emblems

All prices are subject to VAT.

**Complete Car** 

£1967.00

Inc. roof

Call our team now on 01296 488902 www.impactsignsolutions.co.uk